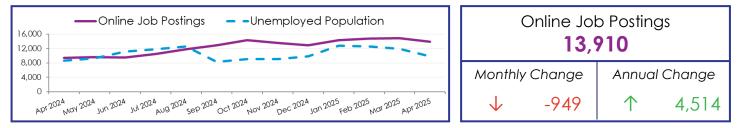

## Unemployment & Online Job Postings 🛛 🙏

In April 2025, there were 9,800 unemployed jobseekers in the Central WDA who are eligible and actively searching for employment. If every individual filled an online job posting, 4,110 postings would remain unfilled.