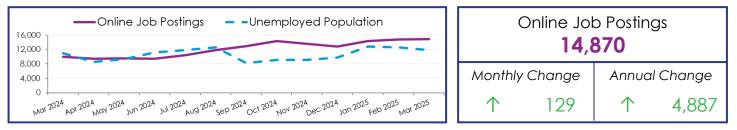

## Unemployment & Online Job Postings 🔥

In March 2025, there were 11,900 unemployed jobseekers in the Central WDA who are eligible and actively searching for employment. If every individual filled an online job posting, 2,970 postings would remain unfilled.