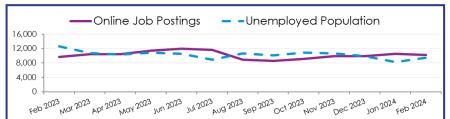

## Unemployment & Online Job Postings 🙏 February 2024

In February 2024, there were 9,500 unemployed jobseekers in the Central WDA who are eligible and actively searching for employment. If every individual filled an online job posting, 760 postings would remain unfilled.

| Online Job Postings<br>10,260 |      |               |     |  |
|-------------------------------|------|---------------|-----|--|
| Monthly Change                |      | Annual Change |     |  |
| $\downarrow$                  | -230 | <b>↑</b>      | 643 |  |