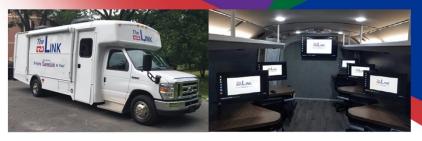

## The Link is an ADA accessible career center equipped with:

- Computers
- Internet Access
- Printing
- Presentation Screen

## The Link offers professional staff support for:

- Job Matching
- Career Guidance
- Workforce Training
- Recruitment Events